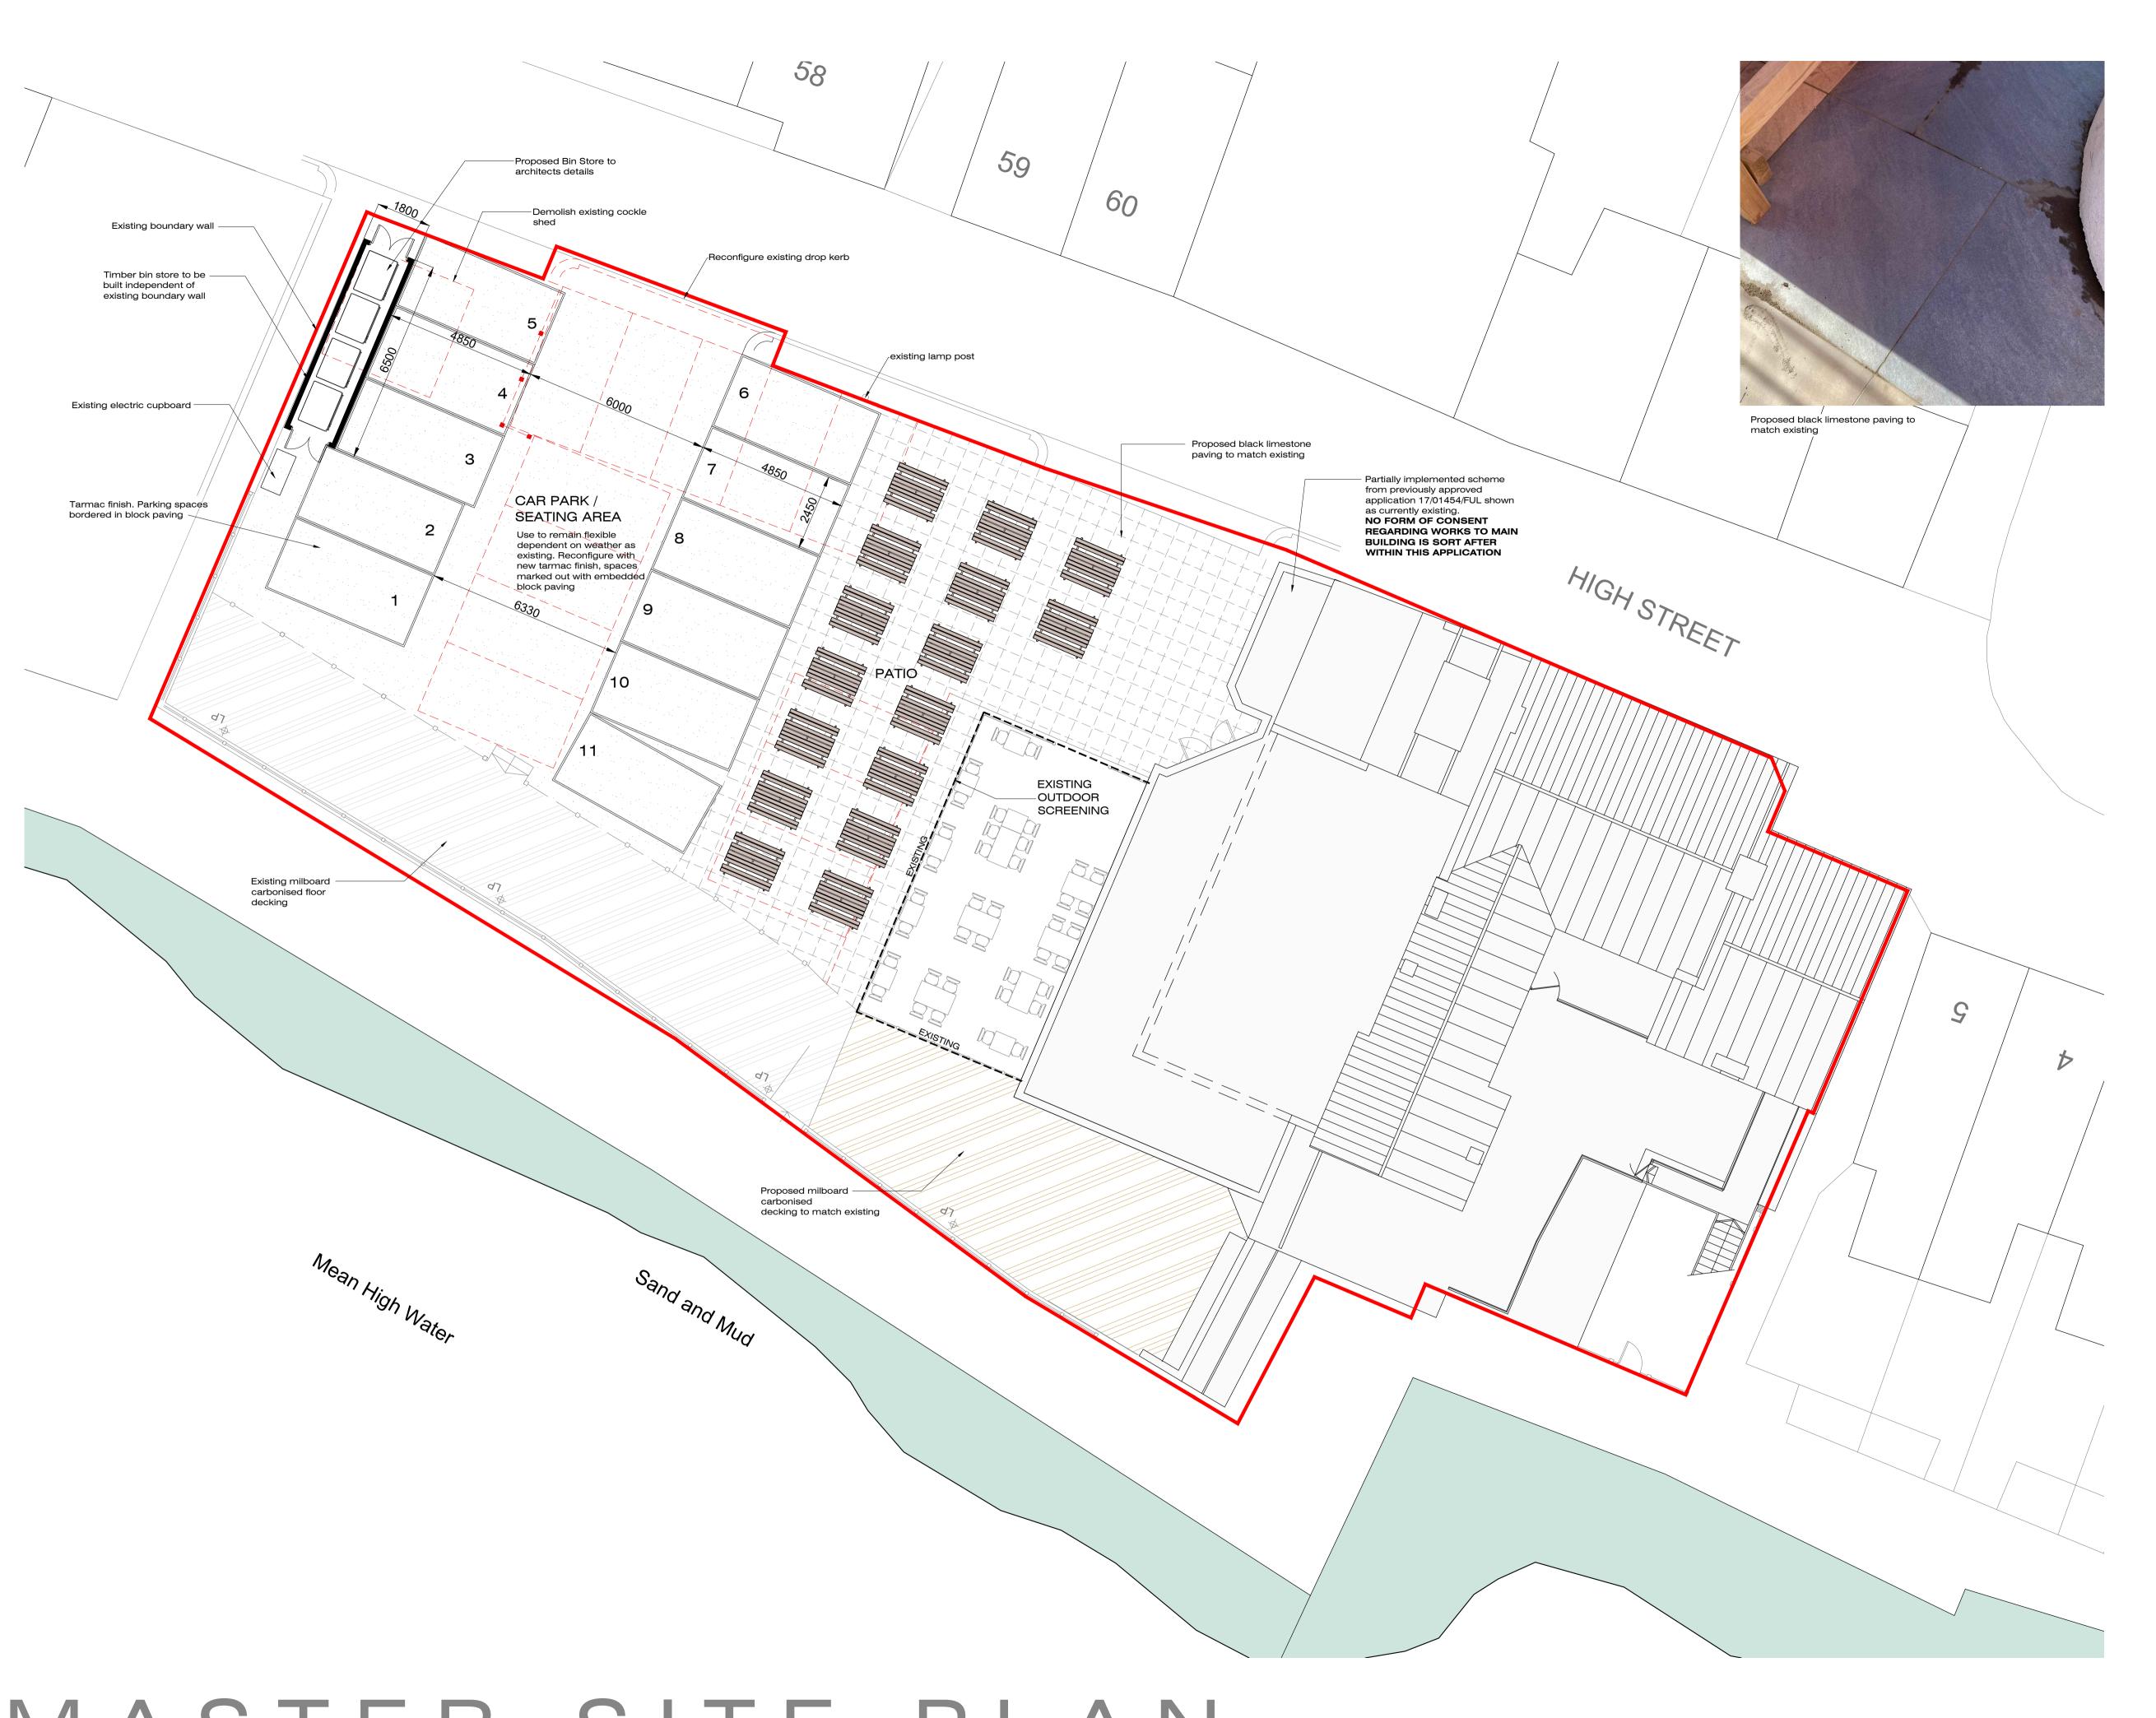

MASTER SITE PLAN

The contractor is to check and verify all building and site dimensions, levels, and sewer invert levels at connection points before work starts.

This drawing must be read with and checked against any structural or other

5 FOUNTAIN LANE, HOCKLEY, ESSEX, SS5 4ST Tel: 01702 203333 E: info@stoneme.com W: www.stoneme.com

EAST ANGLIA PUB CO. THE PETER BOAT

27 HIGH STREET, LEIGH-ON-SEA, ESSEX, SS9 2EN

PROPOSED MASTER SITE PLAN

APR 2022

Scale: 1:100 @ A1

1266

2052e